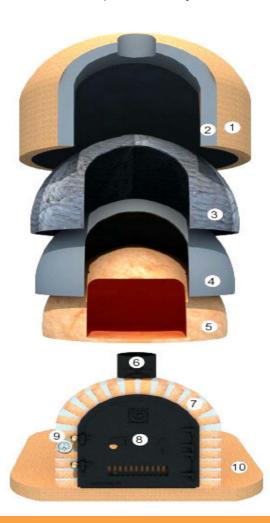

## **OVEN STRUCTURE**

- 1. Projected cork
- 2. Expanded clay
- 3. Ceramic fiber blanket
- 4. Expanded clay
- 5. Refractory clay
- 6. Chimney
- 7. Brick Arch
- 8. Door Cast Iron or Stainless Steel
- 9. Thermometer
- 10. Base in expanded clay reinforced