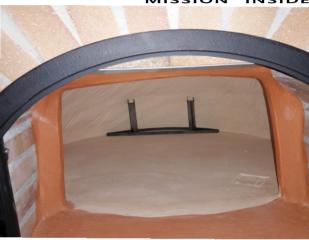

## THE MISSION COLLECTION OVENS.

This is a ready to work wood fired oven with an interior refractory clay coated with ceramic fiber blanket and expanded clay, a lightweight concrete base, finished in projected cork, equipped with door, chimney and thermometer.

## **OVEN STRUCTURE**

- 1. Projected cork
- 2. Expanded clay
- 3. Ceramic fiber blanket
- 4. Expanded clay
- 5. Refractory clay
- 6. Chimney
- 7. Brick Arch
- 8. Door Cast Iron or Stainless Steel
- 9. Thermometer
- 10. Base in expanded clay reinforced

MISSION PLUS STEEL BLACK

MISSION INSIDE

MISSION CONTEMPO GREIGE