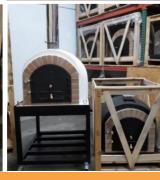

## THE MISSION COLLECTION OVENS.

This is a ready to work wood fired oven with an interior refractory clay coated with ceramic fiber blanket and expanded clay, a lightweight concrete base, finished in projected cork, equipped with door, chimney and thermometer.

The concept of this old traditional handmade clay oven is that anyone can enjoy authentic homemade tasty food such as pizza, bread, grills, lasagna, rotisseries, casseroles, smoke your ribs or just enjoy the fire pit inside the oven.

MISSION PLUS STEEL BLACK

MISSION INSIDE

MISSION CONTEMPO GREIGE