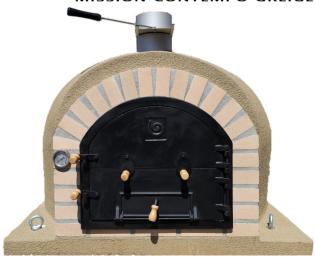

## THE MISSION COLLECTION OVENS.

This is a ready to work wood fired oven with an interior refractory clay coated with ceramic fiber blanket and expanded clay, a lightweight concrete base, finished in projected cork, equipped with door, chimney and thermometer.

## **OVEN STRUCTURE**

- 1. Projected cork
- 2. Expanded clay
- 3. Ceramic fiber blanket
- 4. Expanded clay
- 5. Refractory clay
- 6. Chimney
- 7. Brick Arch
- 8. Door Cast Iron or Stainless Steel
- 9. Thermometer
- 10. Base in expanded clay reinforced

MISSION PLUS STEEL BLACK

MISSION INSIDE

MISSION CONTEMPO GREIGE