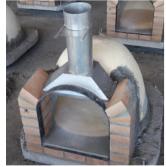

## THE MISSION COLLECTION OVENS.

This is a ready to work wood fired oven with an interior refractory clay coated with ceramic fiber blanket and expanded clay, a lightweight concrete base, finished in projected cork, equipped with door, chimney and thermometer.

## **OVEN STRUCTURE**

- 1. Projected cork
- 2. Expanded clay
- 3. Ceramic fiber blanket
- 4. Expanded clay
- 5. Refractory clay
- 6. Chimney
- 7. Brick Arch
- 8. Door Cast Iron or Stainless Steel
- 9. Thermometer
- 10. Base in expanded clay reinforced