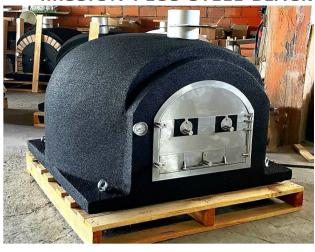

## THE MISSION COLLECTION OVENS.

This is a ready to work wood fired oven with an interior refractory clay coated with ceramic fiber blanket and expanded clay, a lightweight concrete base, finished in projected cork, equipped with door, chimney and thermometer.

MISSION PLUS STEEL BLACK

MISSION INSIDE

MISSION CONTEMPO GREIGE