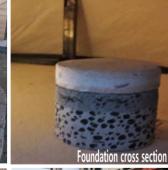

## THE MISSION COLLECTION OVENS.

This is a ready to work wood fired oven with an interior refractory clay coated with ceramic fiber blanket and expanded clay, a lightweight concrete base, finished in projected cork, equipped with door, chimney and thermometer.

## **OVEN STRUCTURE**

- 1. Projected cork
- 2. Expanded clay
- 3. Ceramic fiber blanket
- 4. Expanded clay
- 5. Refractory clay
- 6. Chimney
- 7. Brick Arch
- 8. Door Cast Iron or Stainless Steel
- 9. Thermometer
- 10. Base in expanded clay reinforced